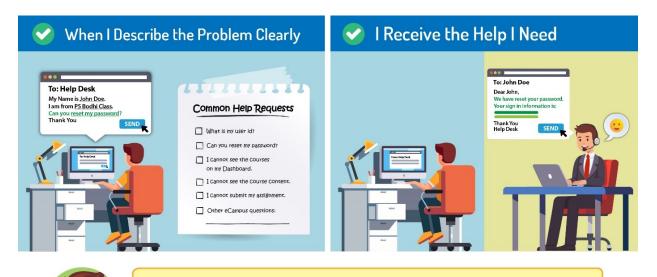

#### (B) Email Help Desk for password reset

help@learnforlife.sg

Please provide the following details in the email to help us identify the eCampus account:

- Full Name
- Level
- Class

When I describe my problems clearly in the email, Help Desk will be able to help me.