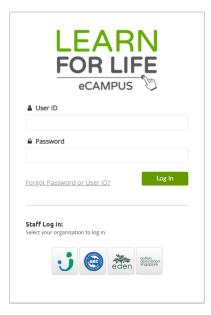

### 2) Type in Ims.learnforlife.sg

3) Enter your child/ward's User ID and Password

**User ID:** (Use the user id provided)

Password: (Use the password provided)

Please use your own password if you have already changed it.